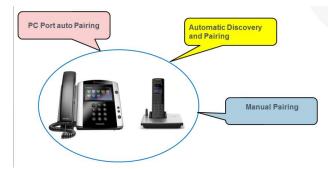

## Polycom VVX D60 Pairing Mechanisms

| Pairing Option                                    | Description                                                                                                                                                                                                                                                                                                                                      |
|---------------------------------------------------|--------------------------------------------------------------------------------------------------------------------------------------------------------------------------------------------------------------------------------------------------------------------------------------------------------------------------------------------------|
| PC Port auto Pairing                              | The VVX monitors any connection event on the PC port for a DECT<br>Base Station. This is done by sending out a discovery message on the<br>PC port. On receipt of response to the discovery message, the VVX<br>initiates SSH tunneling and a DECT handshake automatically. This does<br>not require any user input                              |
| Automatic Discovery and Pairing                   | This mechanism automatically discovers available DECT Base Stations<br>on the network and displays them through the VVX phone / Web UI. The<br>precondition for automatic discovery of DECT Base stations is that they<br>need to be in same subnet. This provides flexibility to select the desired<br>DECT Base Station to be paired with VVX. |
| Manual Pairing Polycom, Inc. All rights reserved. | This option allows manual configuration of the IP address of the DECT<br>Base Station to pair. The VVX initiates SSH tunneling to the given DECT<br>Base Station IP address by sharing a unique identifier                                                                                                                                       |