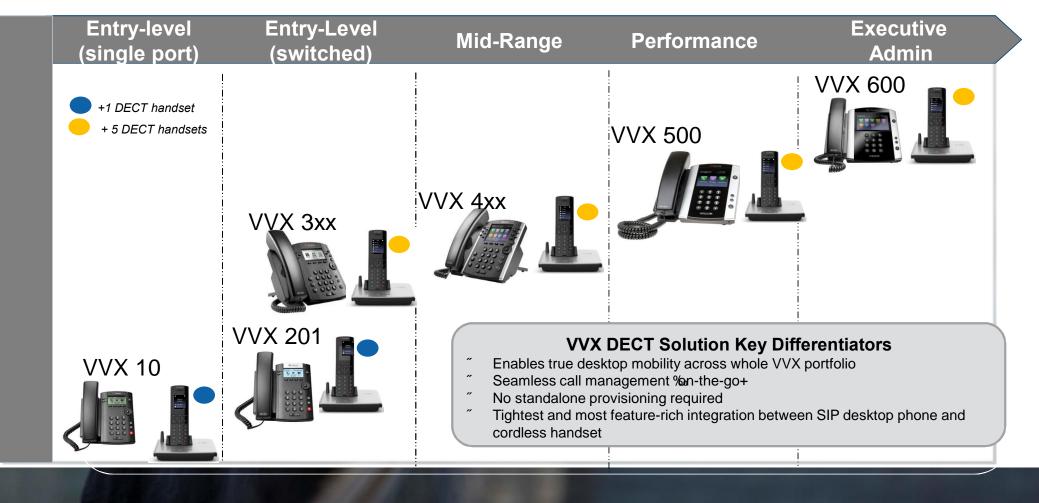

#### Features

- Range: 50m(165ft) indoor / 300m(980ft) outdoor
- 2+TFT (178x220) color display with LCD backlit
- 10/100 POE Base station with Pass-through
- DECT 1.92GHz 1.93GHz(US), 1.88GHz-1.90GHz(EU)
- 10 hours talk time, 100 hours standby
- Wall mountable
- Belt clip available
- Dedicated 2.5 mm headsets port (ext 2.5mm to 3.5mm adapter)
- Support for 4 simultaneous calls
- Support for up to 5 DECT handsets

## VVX D60 SKU Plan Summary