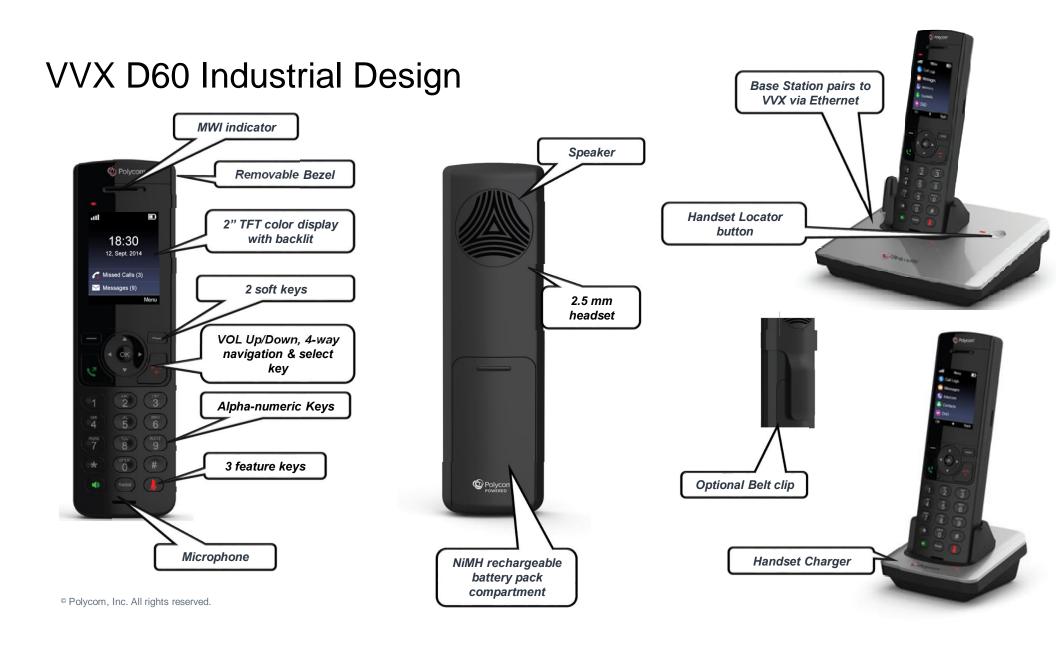

#### Polycom VVX D60 Wireless Handset

#### **Product Overview**

- A scalable SIP-based DECT solution: DECT handset Base station enabling increased productivity and mobility
- DECT Base Station paired over Ethernet to VVX
- Provisioning and Management through host VVX phone via Ethernet

#### Features

- Range: 50m(165ft) indoor / 300m(980ft) outdoor
- 2+TFT (178x220) color display with LCD backlit
- 10/100 POE Base station with Pass-through
- DECT 1.92GHz 1.93GHz(US), 1.88GHz-1.90GHz(EU)
- 10 hours talk time, 100 hours standby
- Wall mountable
- Belt clip available
- Dedicated 2.5 mm headsets port (ext 2.5mm to 3.5mm adapter)
- Support for 4 simultaneous calls
- Support for up to 5 DECT handsets