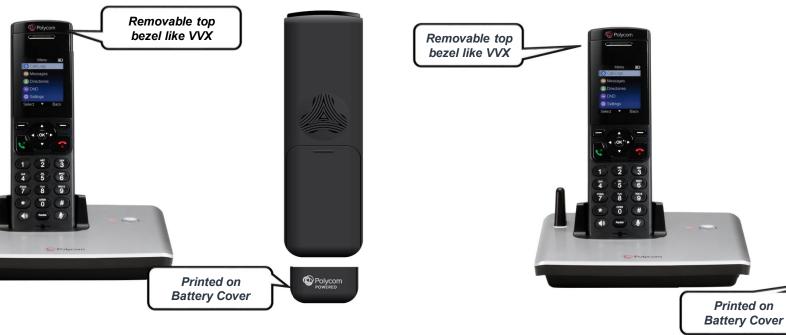

## Polycom VVX D60 Wireless Handset Co-branding capabilities

#### **Co-brand SKU**

#### **Polycom SKU**

Polycom