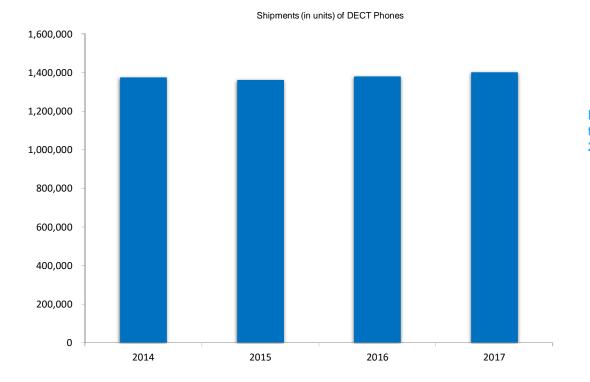

#### Enterprise DECT Phone Market Trends Market Overview

DECT Phone shipments is expected to grow by ~1.4% and ~1.6% in 2016 and 2017

Source: Frost & Sullivan 2015